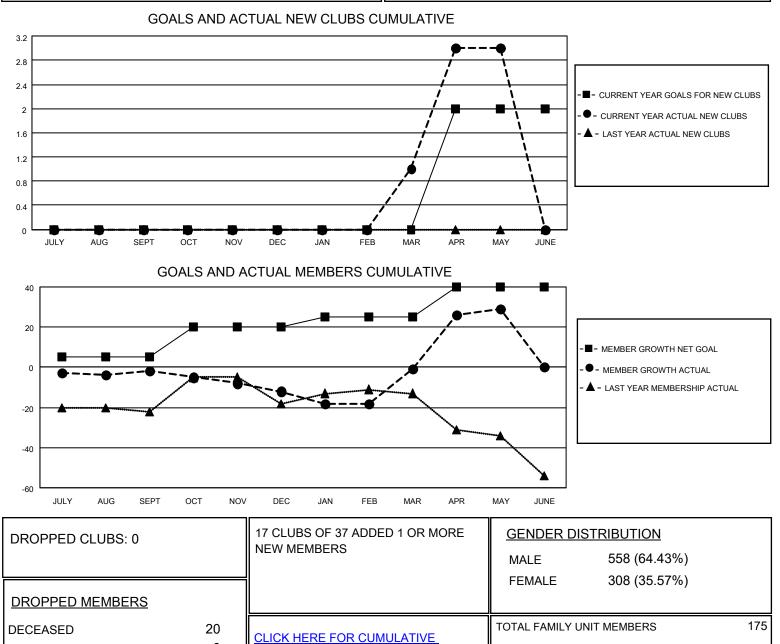

## LOCATION MICHIGAN

District 11 C2

Results as of: 5/31/2021

| Clubs                 |               |           |               | Members               |                         |                         |                                                    |
|-----------------------|---------------|-----------|---------------|-----------------------|-------------------------|-------------------------|----------------------------------------------------|
| RESULTS FOR 2020-2021 |               |           |               | RESULTS FOR 2020-2021 |                         |                         |                                                    |
| QUARTER               | NEW CLUB GOAL | NEW CLUBS | DROPPED CLUBS | QUARTER MEN           | MBER GROWTH NET<br>GOAL | MEMBER GROWTH<br>ACTUAL | DROPPED<br>MEMBERS ACTUAL<br>(including transfers) |
| JULY/AUG/SEPT         | 0             | 0         | 0             | JULY/AUG/SEPT         | 5                       | 13                      | 12                                                 |
| OCT/NOV/DEC           | 0             | 0         | 0             | OCT/NOV/DEC           | 15                      | 8                       | 17                                                 |
| JAN/FEB/MAR           | 0             | 1         | 0             | JAN/FEB/MAR           | 5                       | 33                      | 22                                                 |
| APR/MAY/JUNE          | 2             | 2         | 0             | APR/MAY/JUNE          | 15                      | 47                      | 17                                                 |